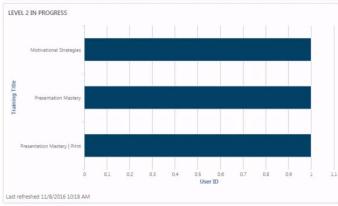

#### 1. Individual Progress

To see all members: 1. Select Options and Refresh 2. Hover over a box below 3. Select arrow 4. Select View Details

Example of the 5 graphs.

Title: Level 1 in Progress Report Generated By: 01510190, CLUB Report Date/Time: 11/08/2016 04:51 PM Record Count:

| Training Title                      | User Full Name  | Count User ID | Training Title                  | Transcript Status | Training Type | Curriculum Completion Percentage |    |
|-------------------------------------|-----------------|---------------|---------------------------------|-------------------|---------------|----------------------------------|----|
| Grand Summary (4)                   |                 | 4             |                                 |                   |               |                                  | _  |
| Motivational Strategies (1)         |                 | 1             |                                 |                   |               |                                  |    |
| Motivational Strategies             | Jiro, Fumiko    | 04360504      | Motivational Strategies         | Registered        | Curriculum    |                                  | 0  |
| Strategic Relationships   Print (1) |                 | 1             |                                 |                   |               |                                  |    |
| Strategic Relationships   Print     | Eckart, Martin  | 03261291      | Strategic Relationships   Print | In Progress       | Curriculum    |                                  | 10 |
| Team Collaboration (2)              |                 | 2             |                                 |                   |               |                                  |    |
| Team Collaboration                  | Petron, Rodrigo | 05321735      | Team Collaboration              | In Progress       | Curriculum    |                                  | 10 |
| Team Collaboration                  | Cahal, William  | 01512243      | Team Collaboration              | In Progress       | Curriculum    |                                  | 5  |