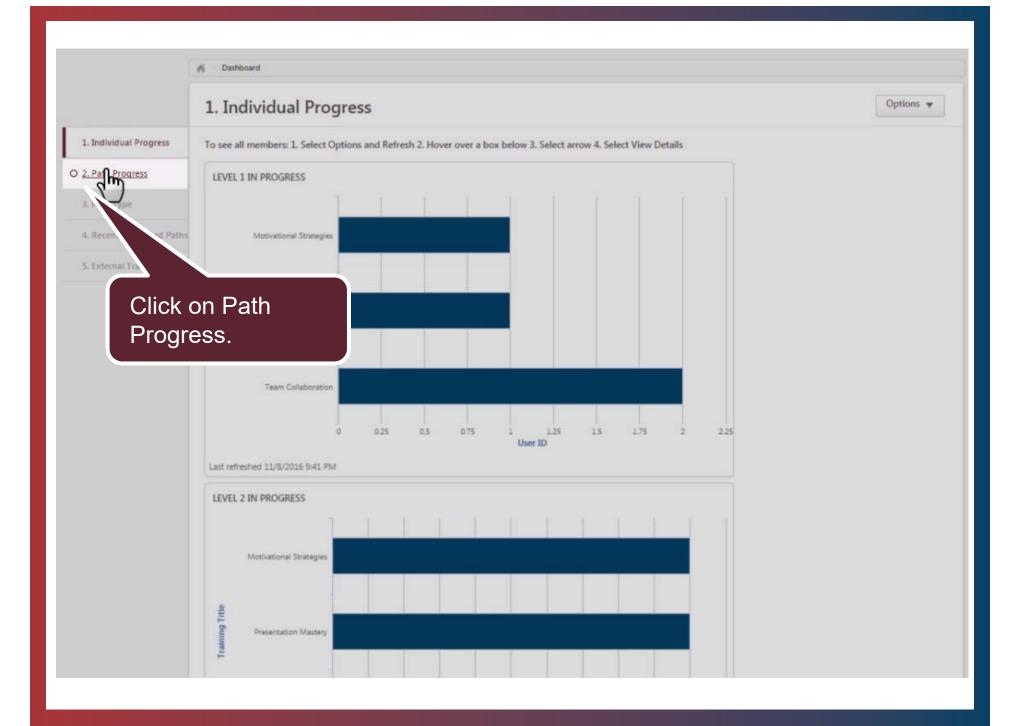

### **Session 4 Content**

Individual Progress Dashboard
Path Progress Dashboard

#### 2. Path Progress

ers: 1. Select Options and Refresh 2. Hover over a box below 3. Select arrow 4. Select View Details