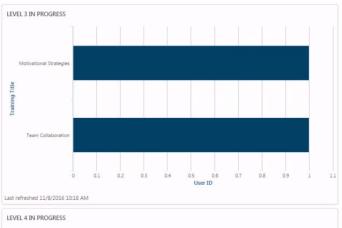

#### 1. Individual Progress

To see all members: 1. Select Options and Refresh 2. Hover over a box below 3. Select arrow 4. Select View Details

Example of the 5 graphs.

Title: Level 1 in Progress Report Generated By: 01510190, CLUB Report Date/Time: 11/08/2016 04:51 PM Record Count:

Details show you which members are on which Path, and their Transcript status.