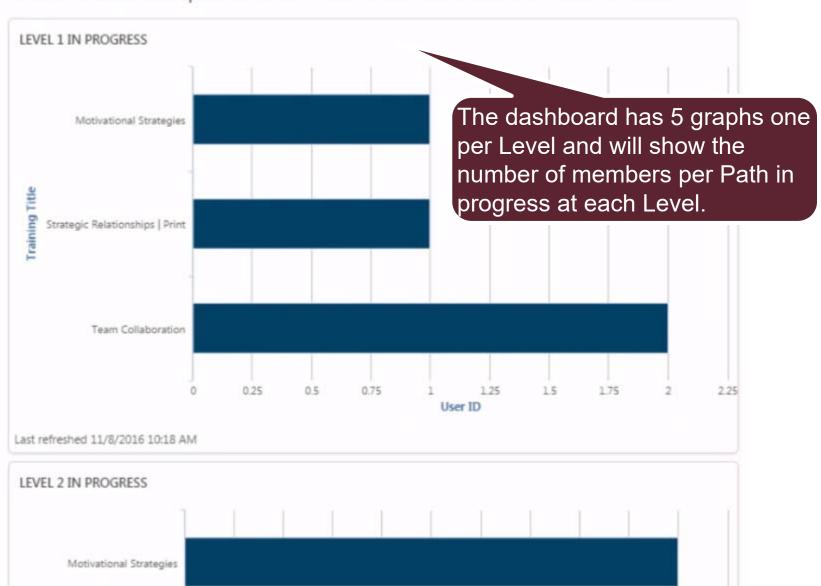

#### 1. Individual Progress

To see all members: 1. Select Options and Refresh 2. Hover over a box below 3. Select arrow 4. Select View Details

Example of the 5 graphs.

Title: Level 1 in Progress Report Generated By: 01510190, CLUB Report Date/Time: 11/08/2016 04:51 PM Record Count:

| Training Title                      | User Full Name  | Count User ID | Training Title                  | Transcript Status | Training Type | Curriculum Completion Percentage |    |
|-------------------------------------|-----------------|---------------|---------------------------------|-------------------|---------------|----------------------------------|----|
| Grand Summary (4)                   |                 | 4             |                                 |                   |               |                                  | _  |
| Motivational Strategies (1)         |                 | 1             |                                 |                   |               |                                  |    |
| Motivational Strategies             | Jiro, Fumiko    | 04360504      | Motivational Strategies         | Registered        | Curriculum    |                                  | 0  |
| Strategic Relationships   Print (1) |                 | 1             |                                 |                   |               |                                  |    |
| Strategic Relationships   Print     | Eckart, Martin  | 03261291      | Strategic Relationships   Print | In Progress       | Curriculum    |                                  | 10 |
| Team Collaboration (2)              |                 | 2             |                                 |                   |               |                                  |    |
| Team Collaboration                  | Petron, Rodrigo | 05321735      | Team Collaboration              | In Progress       | Curriculum    |                                  | 10 |
| Team Collaboration                  | Cahal, William  | 01512243      | Team Collaboration              | In Progress       | Curriculum    |                                  | 5  |