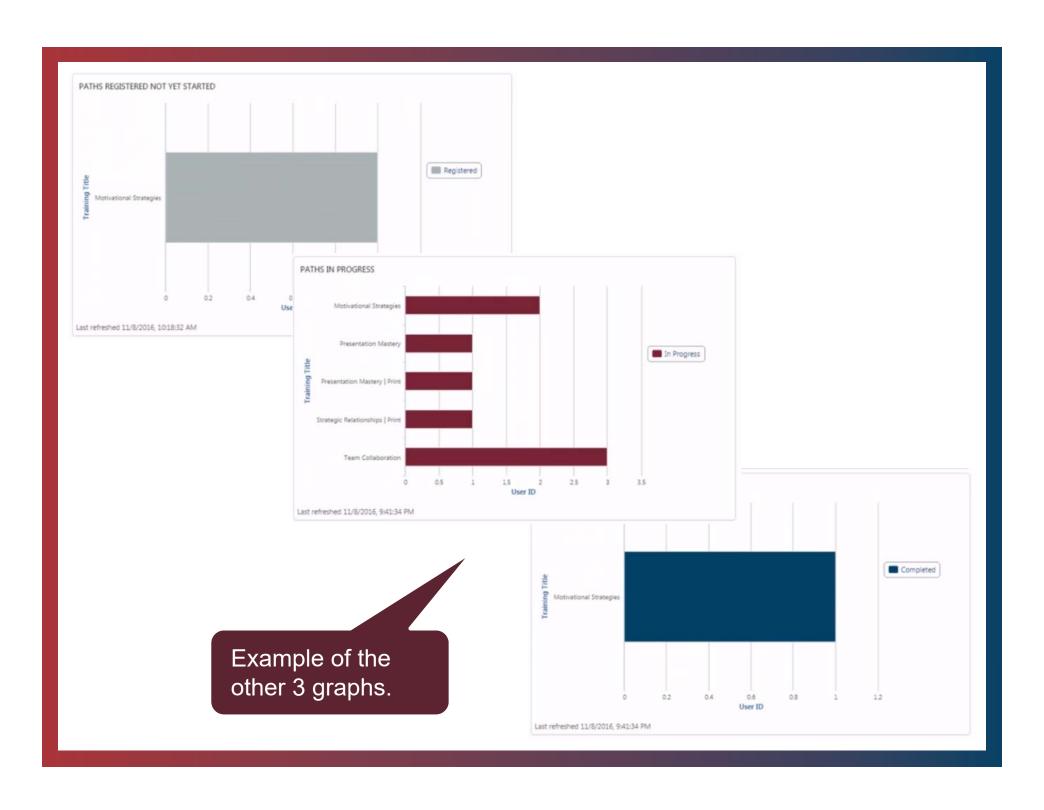

#### 1. Individual Progress

To see all members: 1. Select Options and Refresh 2. Hover over a box below 3. Select arrow 4. Select View Details

Example of the 5 graphs.

Title: Level 1 in Progress Report Generated By: 01510190, CLUB Report Date/Time: 11/08/2016 04:51 PM Record Count: