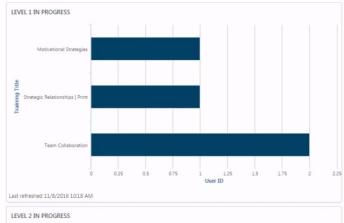

#### 1. Individual Progress

To see all members: 1. Select Options and Refresh 2. Hover over a box below 3. Select arrow 4. Select View Details

Example of the 5 graphs.

Title: Level 1 in Progress Report Generated By: 01510190, CLUB Report Date/Time: 11/08/2016 04:51 PM Record Count:

| Training Title                      | User Full Name  | Count User ID | Training Title                  | Transcript Status | Training Type | Curriculum Completion Percentage |    |
|-------------------------------------|-----------------|---------------|---------------------------------|-------------------|---------------|----------------------------------|----|
| Grand Summary (4)                   |                 | 4             |                                 |                   |               |                                  | _  |
| Motivational Strategies (1)         |                 | 1             |                                 |                   |               |                                  |    |
| Motivational Strategies             | Jiro, Fumiko    | 04360504      | Motivational Strategies         | Registered        | Curriculum    |                                  | 0  |
| Strategic Relationships   Print (1) |                 | 1             |                                 |                   |               |                                  |    |
| Strategic Relationships   Print     | Eckart, Martin  | 03261291      | Strategic Relationships   Print | In Progress       | Curriculum    |                                  | 10 |
| Team Collaboration (2)              |                 | 2             |                                 |                   |               |                                  |    |
| Team Collaboration                  | Petron, Rodrigo | 05321735      | Team Collaboration              | In Progress       | Curriculum    |                                  | 10 |
| Team Collaboration                  | Cahal, William  | 01512243      | Team Collaboration              | In Progress       | Curriculum    |                                  | 5  |