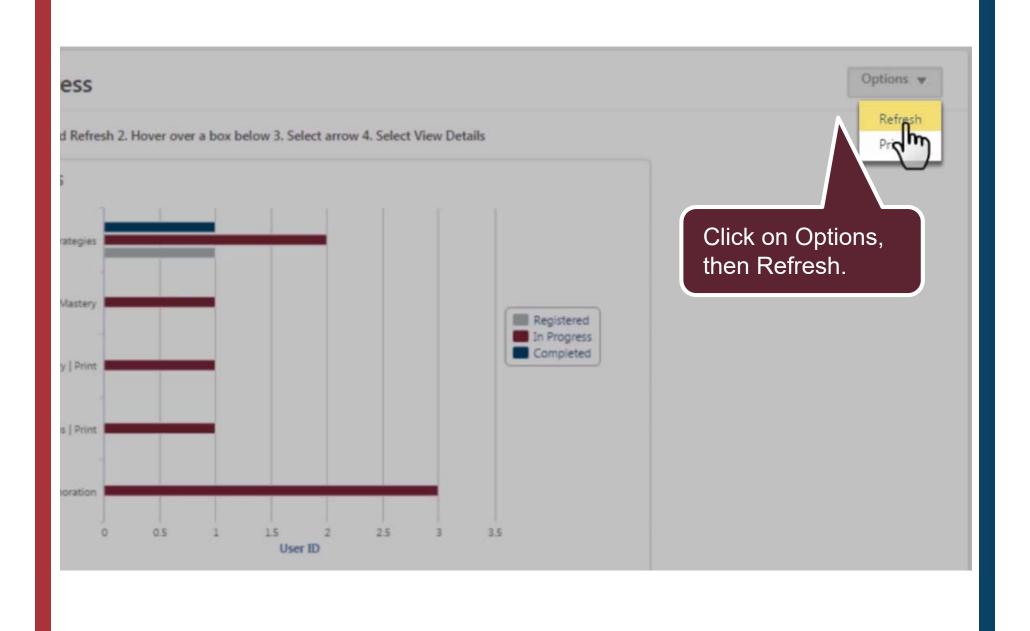

#### 2. Path Progress

ers: 1. Select Options and Refresh 2. Hover over a box below 3. Select arrow 4. Select View Details