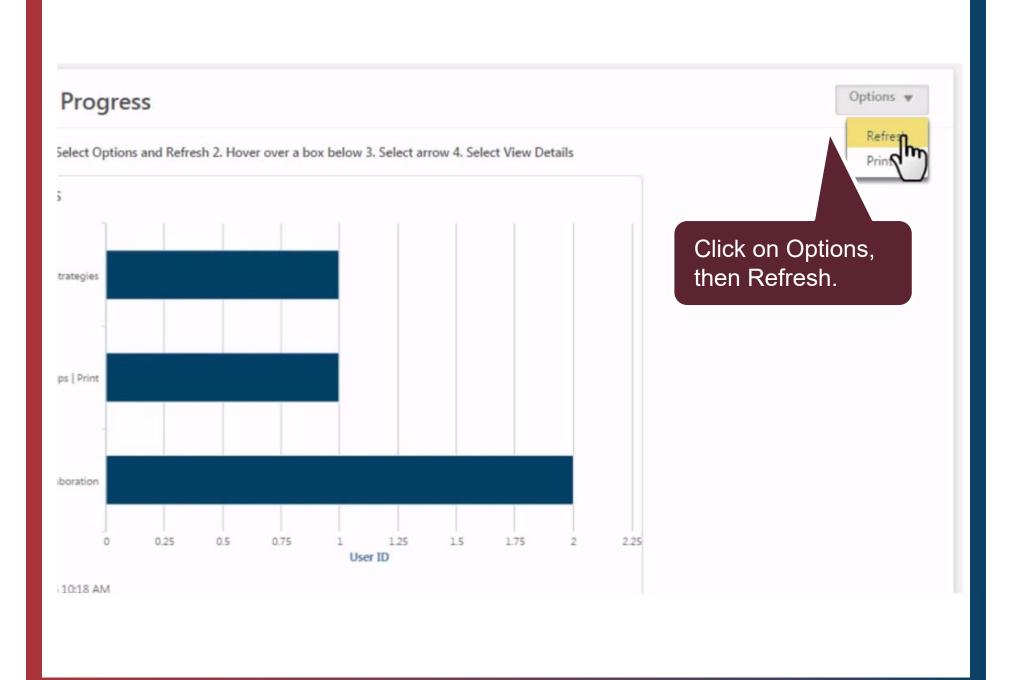

#### 1. Individual Progress

To see all members: 1. Select Options and Refresh 2. Hover over a box below 3. Select arrow 4. Select View Details

Example of the 5 graphs.

Title: Level 1 in Progress Report Generated By: 01510190, CLUB Report Date/Time: 11/08/2016 04:51 PM Record Count: