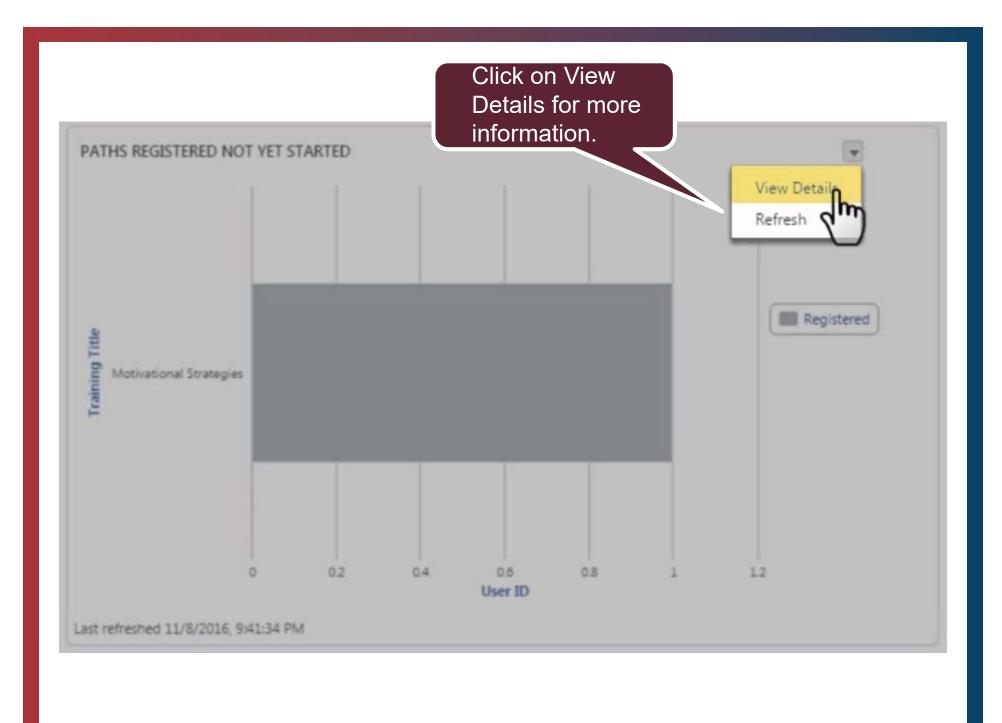

#### 2. Path Progress

ers: 1. Select Options and Refresh 2. Hover over a box below 3. Select arrow 4. Select View Details