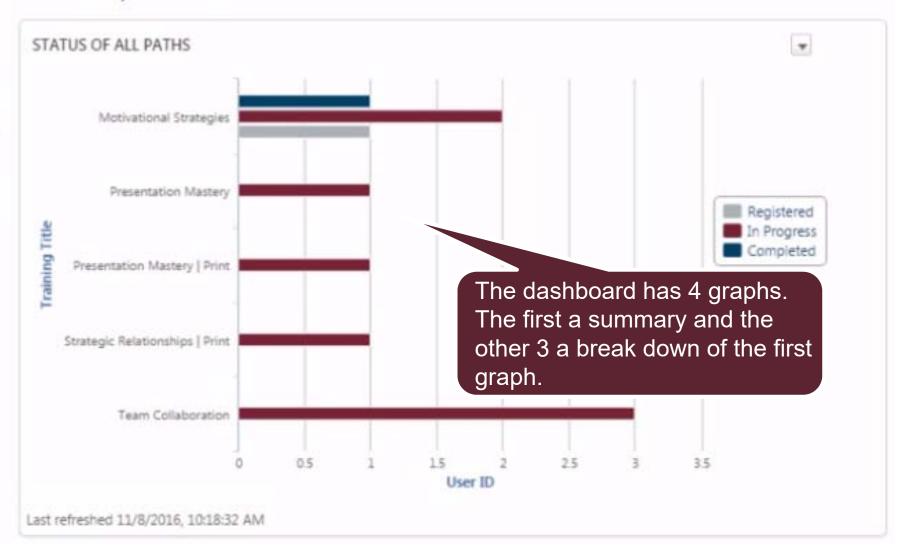

#### 1. Individual Progress

To see all members: 1. Select Options and Refresh 2. Hover over a box below 3. Select arrow 4. Select View Details

Example of the 5 graphs.

Title: Level 1 in Progress Report Generated By: 01510190, CLUB Report Date/Time: 11/08/2016 04:51 PM Record Count:

Details show you which members are on which Path, and their Transcript status.