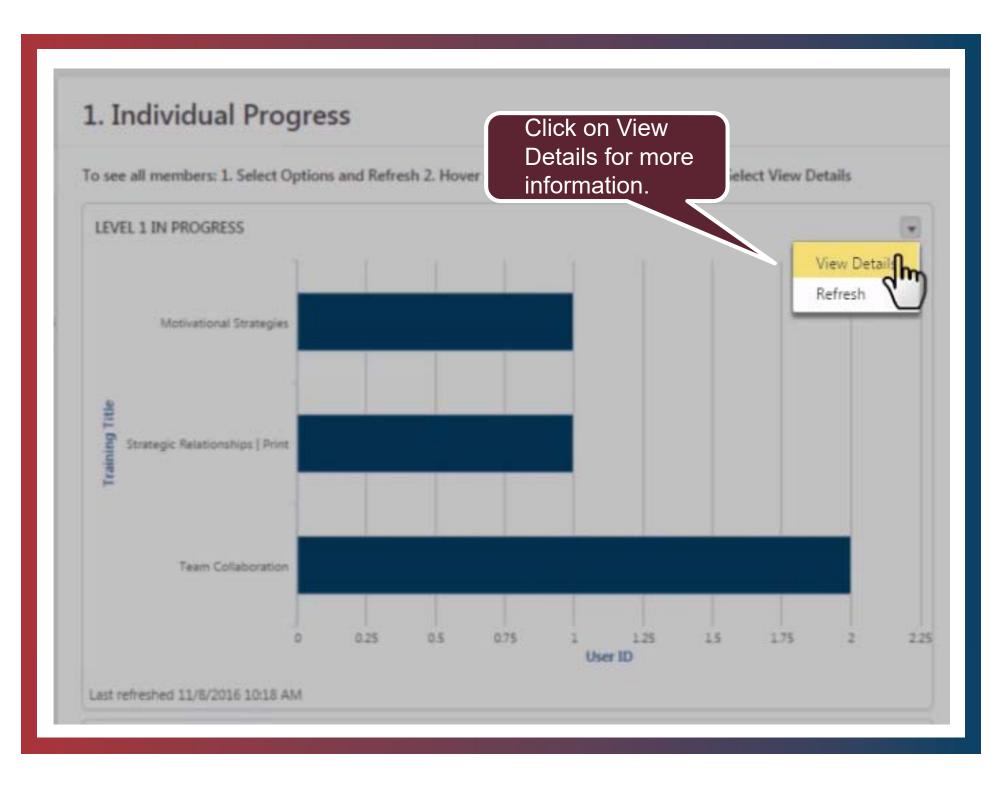

# Click on Member Progress.

se Camp manager home page. Here, you will find the tools you need to manage member trasters Pathways learning experience.

t education, you are responsible for education approvals in your club. Your club president ave access to the Base Camp manager portal and are your backup approvers for Base s. For more information on the Base Camp manager approval workflow, view the Base arview tutorial.

#### 1. Individual Progress

To see all members: 1. Select Options and Refresh 2. Hover over a box below 3. Select arrow 4. Select View Details

Example of the 5 graphs.

Title: Level 1 in Progress Report Generated By: 01510190, CLUB Report Date/Time: 11/08/2016 04:51 PM Record Count: